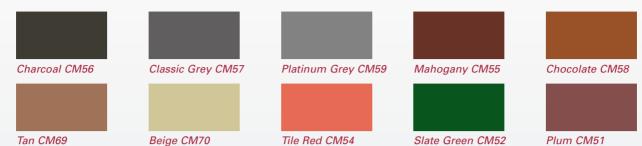

## **Colour Surface Hardener** (CSH) Colours





Colour hardened concrete



## **Ancillary Products**

## PICS Antique Release Agent (RA) Colours



PICS RA colours are designed to complement PICS CSH colours when used in the PICSPAVE process. All of PICS RA colours are UV stable and consistent from batch to batch. Custom colours available.



PICSTAIN is a blend of mineral salts in a mildly acidic solution which, when applied to concrete surfaces, react with free lime to form permanent coloured surfaces without risk of peeling or flaking. PLEASE NOTE: The grey base colour is a typical concrete colour which, when stained produces the nine PICSTAIN colours as shown. Variances in the base colour will change resulting colour effects.

## Silicone Joint Filler Colours



Jointing Filler is used to fill saw cut joints to inhibit weed growth and prevent small stones or foreign objects lodging in the joint.

All colours on this sheet have b