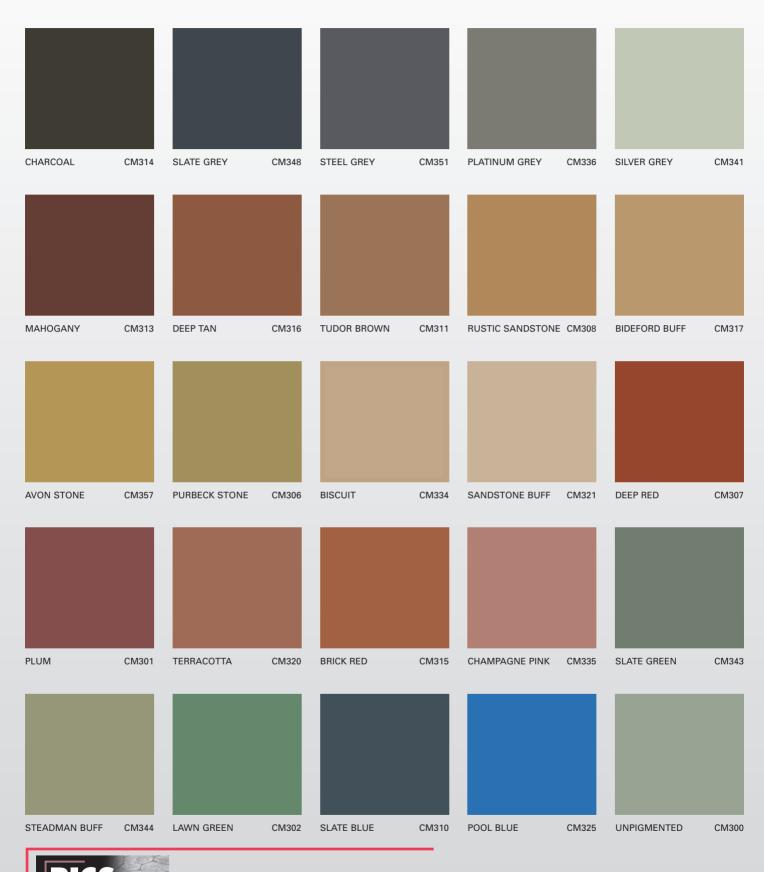

## **Colour Surface Hardener** (CSH) Colours





Colour hardened concrete



## **Ancillary Products**

## PICS Antique Release Agent (RA) Colours



PICS RA colours are designed to complement PICS CSH colours when used in the PICSPAVE process. All of PICS RA colours are UV stable and consistent from batch to batch. Custom colours available.



PICSTAIN is a blend of mineral salts in a mildly acidic solution which, when applied to concrete surfaces, react with free lime to form permanent coloured surfaces without risk of peeling or flaking. PLEASE NOTE: The grey base colour is a typical concrete colour which, when stained produces the nine PICSTAIN colours as shown. Variances in the base colour will change resulting colour effects.

## Silicone Joint Filler Colours



Jointing Filler is used to fill saw cut joints to inhibit weed gro