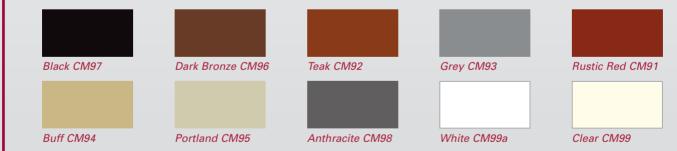

## Silicone Joint Filler Colours

Jointing Filler is used to fill saw cut joints to inhibit weed growth and prevent small stones or foreign objects lodging in the joint.

All colours on this sheet have been reproduced as accurately as the printing process will allow.