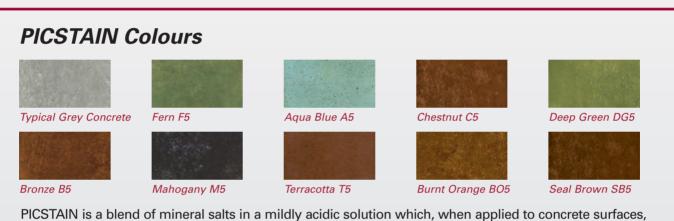

PICSTAIN is a blend of mineral salts in a mildly acidic solution which, when applied to concrete surfaces, react with free lime to form permanent coloured surfaces without risk of peeling or flaking. PLEASE NOTE: The grey base colour is a typical concrete colour which, when stained produces the nine PICSTAIN colours as shown. Variances in the base colour will change resulting colour effects.