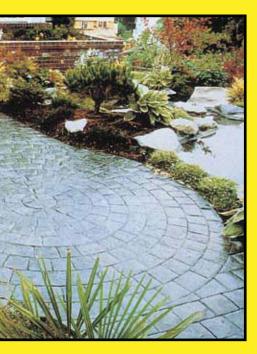

## Portfolio

THE ULTIMATE IN CONCRETE DESIGN

8" x 16" Slate Herringbone

European Fan with 4" x 8" Slate Radius Soldier Course