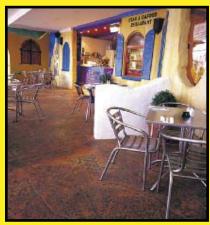

## 

MATCRETE three dimensional texturing tools are of the highest quality and produce the richest textures for decorative concrete and stampable overlays. Used to create the appearance of natural materials such as brick, cobblestone, slate, stone, tile and wood in an array of original designs and unique patterns.