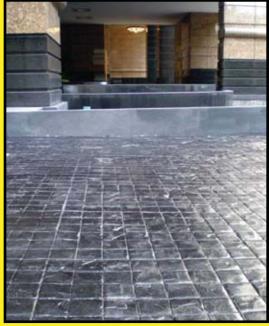

## 

MATCRETE three dimensional texturing tools are of the highest quality and produce the richest textures for decorative concrete and stampable overlays. Used to create the appearance of natural materials such as brick, cobblestone, slate, stone, tile and wood in an array of original designs and unique patterns.

## materet

MATCRETE offers versatility, durability, weed free, low maintenance, cost effectiveness in a multitude of styles and a variety of colors.

12" x 24" Italian Slate Running Bond

**For More Information Visit** www.matcrete.com