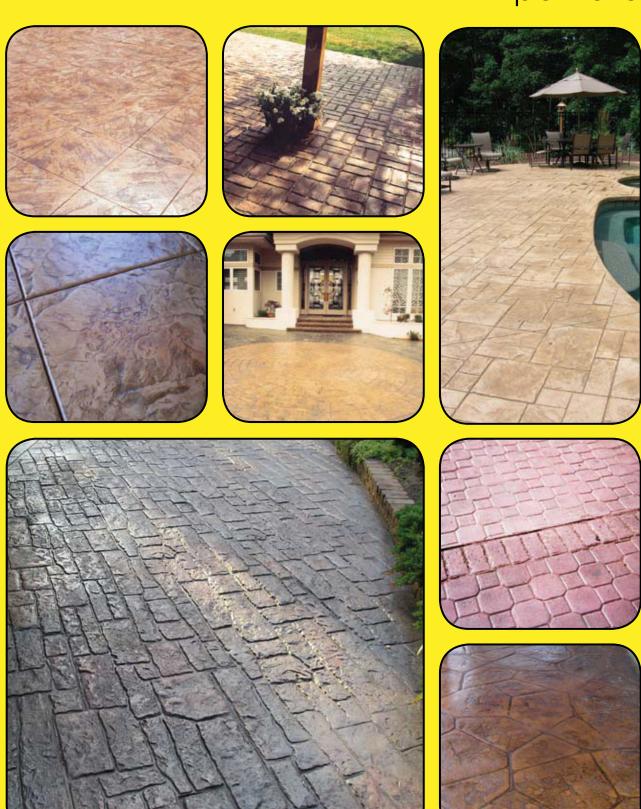

## Portfolio

THE ULTIMATE IN CONCRETE DESIGN

8" x 16" Slate Herringbone

European Fan with 4" x 8" Slate Radius Soldier Course

## 

MATCRETE three dimensional texturing tools are of the highest quality and produce the richest textures for decorative concrete and stampable overlays. Used to create the appearance of natural materials such as brick, cobblestone, slate, stone, tile and wood in an array of original designs and unique patterns.