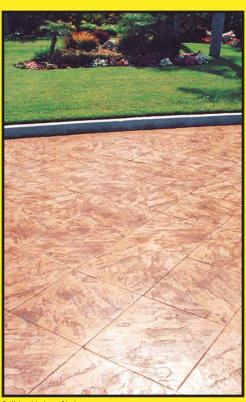

## 

MATCRETE three dimensional texturing tools are of the highest quality and produce the richest textures for decorative concrete and stampable overlays. Used to create the appearance of natural materials such as brick, cobblestone, slate, stone, tile and wood in an array of original designs and unique patterns.

## materet

MATCRETE offers versatility, durability, weed free, low maintenance, cost effectiveness in a multitude of styles and a variety of colors.

12" x 24" Italian Slate Running Bond

**For More Information Visit** www.matcrete.com