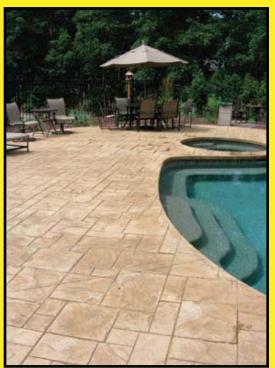

## 

MATCRETE three dimensional texturing tools are of the highest quality and produce the richest textures for decorative concrete and stampable overlays. Used to create the appearance of natural materials such as brick, cobblestone, slate, stone, tile and wood in an array of original designs and unique patterns.

## materet

MATCRETE offers versatility, durability, weed free, low maintenance, cost effectiveness in a multitude of styles and a variety of colors.

12" x 24" Italian Slate Running Bond

**For More Information Visit** www.matcrete.com