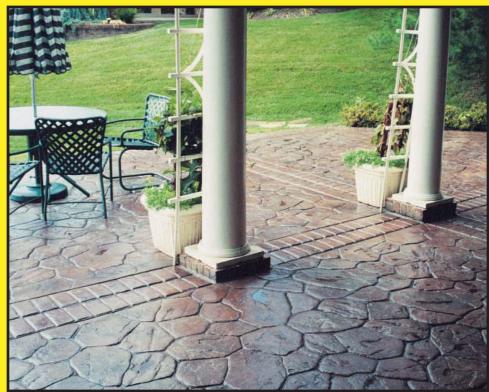

## 

MATCRETE three dimensional texturing tools are of the highest quality and produce the richest textures for decorative concrete and stampable overlays. Used to create the appearance of natural materials such as brick, cobblestone, slate, stone, tile and wood in an array of original designs and unique patterns.

## materet

MATCRETE offers versatility, durability, weed free, low maintenance, cost effectiveness in a multitude of styles and a variety of colors.

12" x 24" Italian Slate Running Bond

**For More Information Visit** www.matcrete.com