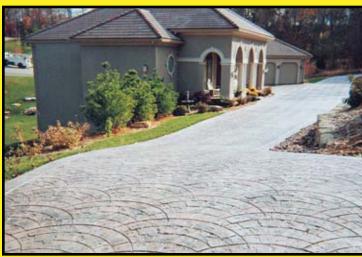

## Portfolio

THE ULTIMATE IN CONCRETE DESIGN

8" x 16" Slate Herringbone

European Fan with 4" x 8" Slate Radius Soldier Course

## 

MATCRETE three dimensional texturing tools are of the highest quality and produce the richest textures for decorative concrete and stampable overlays. Used to create the appearance of natural materials such as brick, cobblestone, slate, stone, tile and wood in an array of original designs and unique patterns.