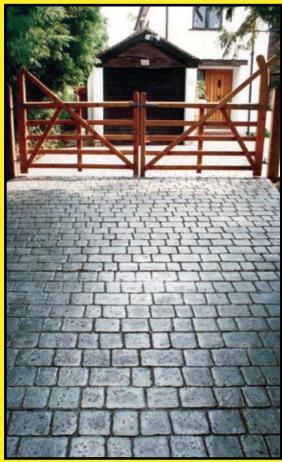

## Portfolio

THE ULTIMATE IN CONCRETE DESIGN

8" x 16" Slate Herringbone

European Fan with 4" x 8" Slate Radius Soldier Course