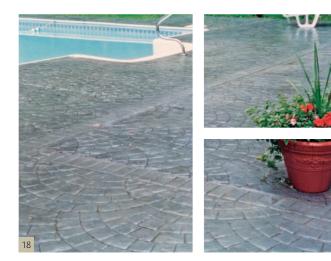

Driveways....

Pool Surrounds.....

Paths.....

### WHY CHOOSE DECORATIVE CONCRETE PAVING

CUSTOM FEATURES & PEACE OF MIND

A beautiful new driveway, path, pool surround or patio makes such a difference to any home. We offer a wide variety of paving styles to suit any property, be it modern, traditional or contemporary.

Styles of paving include York stone, slate, cobblestone, brick and timber decking, all with authentic texture and shading. With over 100 colour combinations to choose from, we can ensure you will find the finish you are looking for.