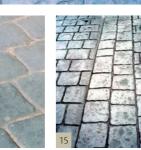

Styles of paving include York stone, slate, cobblestone, brick and timber decking, all with authentic texture and shading. With over 100 colour combinations to choose from, we can ensure you will find the finish you are looking for.