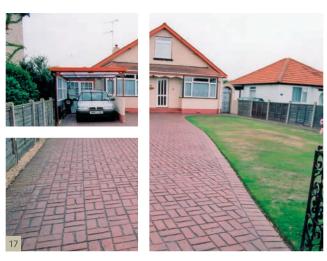

Driveways....

Pool Surrounds.....

Paths.....

### WHY CHOOSE DECORATIVE CONCRETE PAVING

CUSTOM FEATURES & PEACE OF MIND

A beautiful new driveway, path, pool surround or patio makes such a difference to any home. We offer a wide variety of paving styles to suit any property, be it modern, traditional or contemporary.

Styles of paving include York stone, slate, cobblestone, brick and timber decking, all with authentic texture and shading. With over 100 colour combinations to choose from, we can ensure you will find the finish you are looking for.