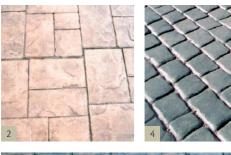

Styles of paving include York stone, slate, cobblestone, brick and timber decking, all with authentic texture and shading. With over 100 colour combinations to choose from, we can ensure you will find the finish you are looking for.

- Fully proven product
- Permanent positive texture & colour
- Cost effective and rapid installation
- Weed free
- Truly low maintenance
- Every installation is distinctive & unique

Once you have selected the design and colour combination, you can then also select from a range of custom features such as circles, solider courses or other details that will ensure your paving is truly unique.