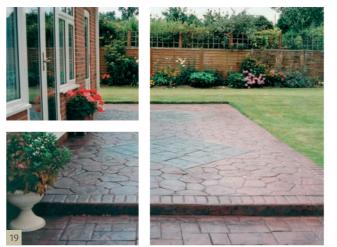

Driveways....

Pool Surrounds.....

Paths.....

### WHY CHOOSE DECORATIVE CONCRETE PAVING

CUSTOM FEATURES & PEACE OF MIND

A beautiful new driveway, path, pool surround or patio makes such a difference to any home. We offer a wide variety of paving styles to suit any property, be it modern, traditional or contemporary.

Styles of paving include York stone, slate, cobblestone, brick and timber decking, all with authentic texture and shading. With over 100 colour combinations to choose from, we can ensure you will find the finish you are looking for.