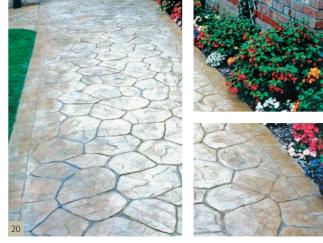

Driveways....

Pool Surrounds.....

Paths.....

### WHY CHOOSE DECORATIVE CONCRETE PAVING

CUSTOM FEATURES & PEACE OF MIND

A beautiful new driveway, path, pool surround or patio makes such a difference to any home. We offer a wide variety of paving styles to suit any property, be it modern, traditional or contemporary.

Styles of paving include York stone, slate, cobblestone, brick and timber decking, all with authentic texture and shading. With over 100 colour combinations to choose from, we can ensure you will find the finish you are looking for.