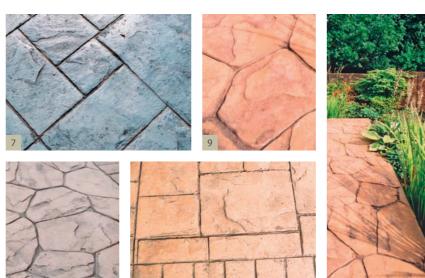

Styles of paving include York stone, slate, cobblestone, brick and timber decking, all with authentic texture and shading. With over 100 colour combinations to choose from, we can ensure you will find the finish you are looking for.

- Fully proven product
- Permanent positive texture & colour
- Cost effective and rapid installation
- Weed free
- Truly low maintenance
- Every installation is distinctive & unique

Once you have selected the design and colour combination, you can then also select from a range of custom features such as circles, solider courses or other details that will ensure your paving is truly unique.