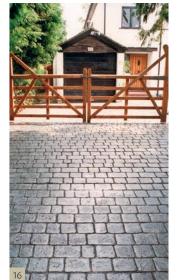

Styles of paving include York stone, slate, cobblestone, brick and timber decking, all with authentic texture and shading. With over 100 colour combinations to choose from, we can ensure you will find the finish you are looking for.