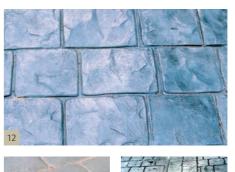

Styles of paving include York stone, slate, cobblestone, brick and timber decking, all with authentic texture and shading. With over 100 colour combinations to choose from, we can ensure you will find the finish you are looking for.

- Fully proven product
- Permanent positive texture & colour
- Cost effective and rapid installation
- Weed free
- Truly low maintenance
- Every installation is distinctive & unique

Once you have selected the design and colour combination, you can then also select from a range of custom features such as circles, solider courses or other details that will ensure your paving is truly unique.