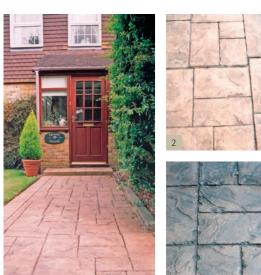

### WHY CHOOSE DECORATIVE CONCRETE PAVING

CUSTOM FEATURES & PEACE OF MIND

A beautiful new driveway, path, pool surround or patio makes such a difference to any home. We offer a wide variety of paving styles to suit any property, be it modern, traditional or contemporary.

Styles of paving include York stone, slate, cobblestone, brick and timber decking, all with authentic texture and shading. With over 100 colour combinations to choose from, we can ensure you will find the finish you are looking for.