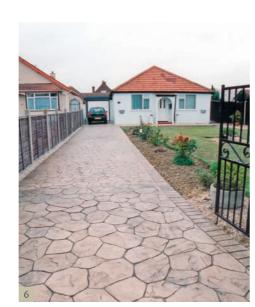

### WHY CHOOSE DECORATIVE CONCRETE PAVING

CUSTOM FEATURES & PEACE OF MIND

A beautiful new driveway, path, pool surround or patio makes such a difference to any home. We offer a wide variety of paving styles to suit any property, be it modern, traditional or contemporary.

Styles of paving include York stone, slate, cobblestone, brick and timber decking, all with authentic texture and shading. With over 100 colour combinations to choose from, we can ensure you will find the finish you are looking for.