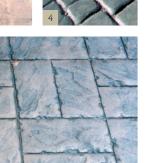

Styles of paving include York stone, slate, cobblestone, brick and timber decking, all with authentic texture and shading. With over 100 colour combinations to choose from, we can ensure you will find the finish you are looking for.